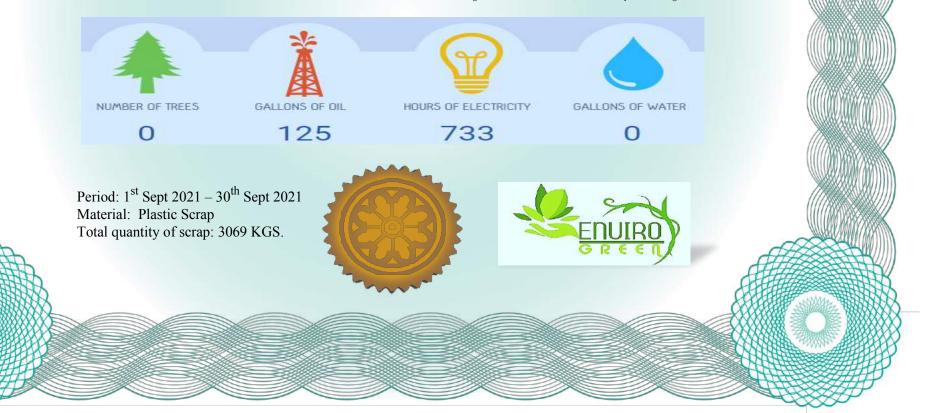

#### By Enviro Green

*F*or its contribution towards a cleaner and greener environment by saving

3

Š

142

1,594

No.

Period: 1<sup>st</sup> July 2021 – 31<sup>st</sup> July 2021 Material: Paper, Glass & Plastic Scrap Total quantity of scrap: 3226 k.g.