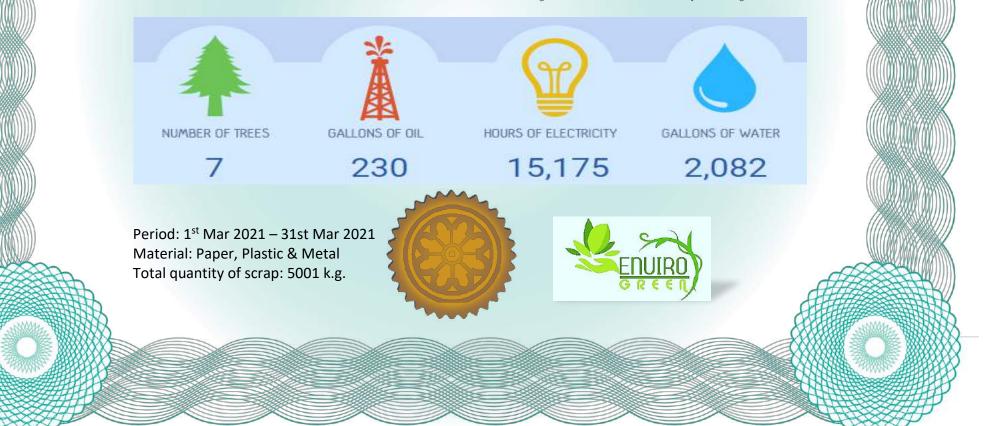

#### By Enviro Green

*F*or its contribution towards a cleaner and greener environment by saving

Š

164

1,130

K

Period: 1<sup>st</sup> June 2021 – 30<sup>th</sup> June 2021 Material: Paper, Glass & Plastic Scrap Total quantity of scrap: 3807 k.g.