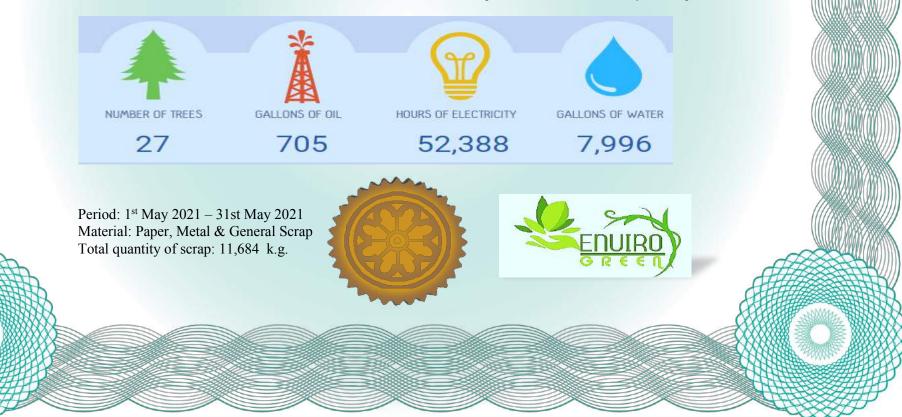

No.

HOURS OF ELECTRICITY GALLONS OF WATER

Period: 1<sup>st</sup> Aug 2021 – 31<sup>st</sup> Aug 2021 Material: Glass, Plastic Scrap, M S Scrap Total quantity of scrap: 5544 k.g.

TOWARDS RECYCLING, IS PRESENTED TO Sheelpe Enterprises Pvt. Ltd