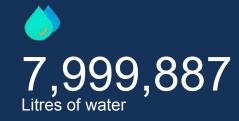

| Madhya Pradesh  | 0                | 0       | 6020      | 0           | 0          | 0           | 6020        |  |
| Shree salasar polyflex Private Limited | Rajasthan       | 26480            | 0       | 0         | 0           | 0          | 0           | 26480       |  |
| Ganesha Ecosphere Ltd                  | Uttar Pradesh   | 1655             | 0       | 0         | 0           | 0          | 0           | 1655        |  |
| Rungta Mouldings Pvt Ltd,              | West Bengal     | 0                | 0       | 0         | 0           | 0          | 21260       | 21260       |  |
| Grand Total                            |                 | 63113            | 150525  | 46220     | 138102      | 21060      | 21260       | 440280      |  |









ELIMINATED