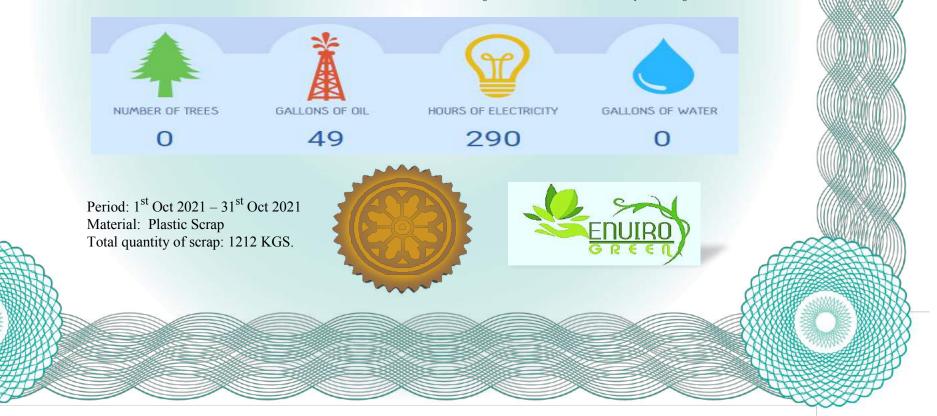

#### By Enviro Green

For its contribution towards a cleaner and greener environment by saving

Š

NUMBER OF TREES

n

GALLONS OF OIL

229

n

No.

HOURS OF ELECTRICITY GALLONS OF WATER

Period: 1<sup>st</sup> Aug 2021 – 31<sup>st</sup> Aug 2021 Material: Glass, Plastic Scrap, M S Scrap Total quantity of scrap: 5544 k.g.

TOWARDS RECYCLING, IS PRESENTED TO Sheelpe Enterprises Pvt. Ltd